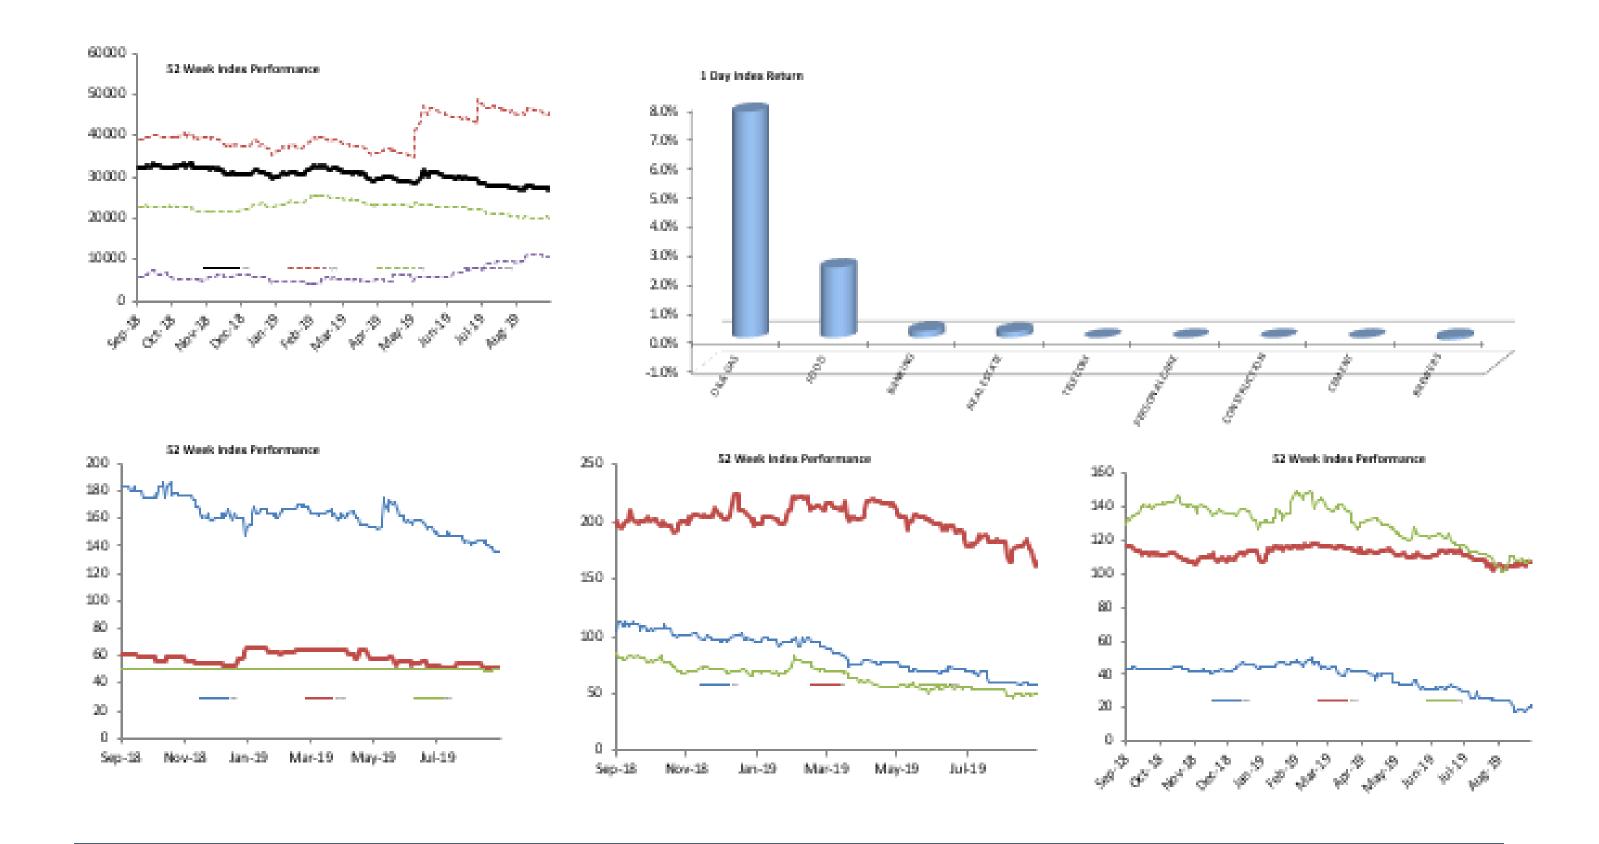

| Index Performance          |              |        |         |         |            |             |         |            |           |
|----------------------------|--------------|--------|---------|---------|------------|-------------|---------|------------|-----------|
|                            |              |        |         |         |            |             |         | 52 Wk      |           |
|                            |              | 1 Wk   | 3 Month | 6 Month |            |             | 52 Wk   | Volatility | 52 Wk Max |
| ARM Sector Indices         | 1 Day Return | Return | Return  | Return  | QTD Return | YTD sReturn | Return  | (SD)       | Drawdown  |
| BANKING                    | 0.23%        | 1.57%  | -10.56% | -23.02% | -11.60%    | -20.67%     | -15.67% | 1.26%      | -4.57%    |
| BREWERS                    | -0.09%       | 0.29%  | -14.96% | -35.92% | -21.01%    | -43.45%     | -44.41% | 2.01%      | -7.31%    |
| CEMENT                     | -0.01%       | -1.79% | -15.03% | -19.80% | -14.79%    | -17.65%     | -26.63% | 1.59%      | -8.31%    |
| TELECOM                    | 0.00%        | 0.00%  | -1.36%  | -1.36%  | -1.36%     | -1.36%      | -1.36%  | 1.28%      | -4.69%    |
| PERSONAL CARE              | 0.00%        | -1.01% | -8.11%  | -30.83% | -13.56%    | -30.45%     | -42.35% | 2.11%      | -8.05%    |
| CONSTRUCTION               | 0.00%        | 0.00%  | -8.10%  | -20.29% | -8.70%     | -4.22%      | -15.50% | 1.73%      | -10.26%   |
| FOOD                       | 2.40%        | -6.83% | -17.49% | -21.41% | -15.52%    | -21.16%     | -20.59% | 1.72%      | -7.26%    |
| INSURANCE                  | -0.55%       | 0.21%  | -3.90%  | -8.81%  | -6.38%     | -6.38%      | -9.96%  | 0.88%      | -2.68%    |
| OIL& GAS                   | 7.71%        | 17.40% | -30.39% | -51.13% | -34.90%    | -53.42%     | -50.48% | 2.98%      | -15.96%   |
| REAL ESTATE                | 0.20%        | 1.01%  | -1.13%  | -1.60%  | -0.71%     | -1.85%      | -0.90%  | 0.16%      | -0.53%    |
| ARM Capitalisation Indices |              |        |         |         |            |             |         |            |           |
| Large Cap (Top 10%)        | 0.41%        | -0.63% | 0.79%   | 18.37%  | 1.48%      | 18.91%      | 15.66%  | 1.81%      | -2.96%    |
| Mid Cap (Mid 30%)          | 0.07%        | 0.28%  | -10.47% | -18.45% | -10.66%    | -14.63%     | -11.56% | 0.68%      | -1.76%    |
| Small Cap (Bottom 60%)     | 0.51%        | -3.03% | 87.48%  | 100.23% | 44.73%     | 80.19%      | 76.45%  | 4.63%      | -20.91%   |